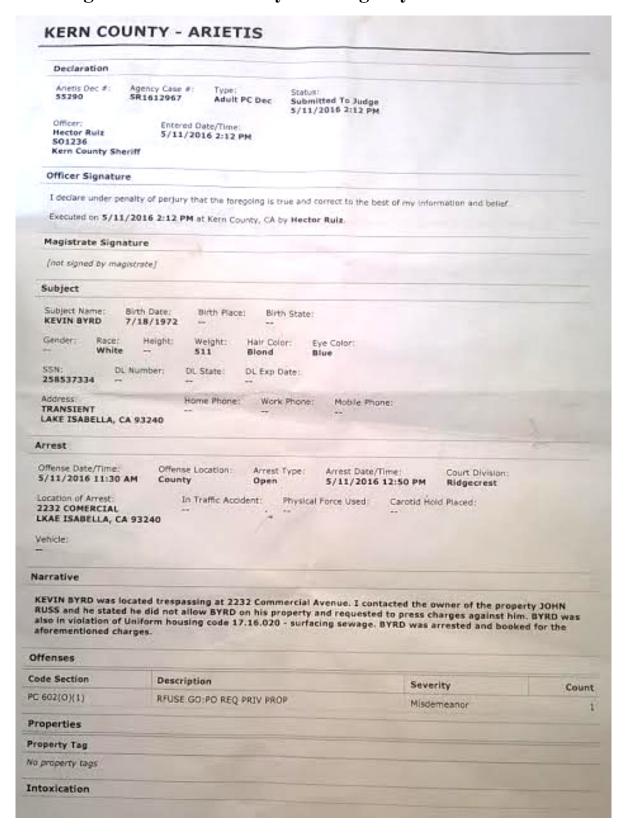

# Kevin and I subsequently suffered a false imprisonment as a result of the deputies' actions:

Kevin and I were soon transported to and incarcerated in the KERN COUNTY SHERIFF'S OFFICE CENTRAL RECEIVING FACILITY in Bakersfield.<sup>5</sup> Kevin suffered a false imprisonment for approximately *eleven and a half hours* and was released at approximately 12:01 a.m. on 5–12–2016, and I was falsely impassioned for approximately thirteen and a half hours and was released around 2:30 a.m. as a result of the deputies' actions. We both received a copy of an *ARIETIS* prior to our release, as shown on the following three pages.

# Page 1 of 2 of the ARIETIS Deputy Ruiz submitted in regards to Mr. Kevin Byrd for Agency Case # SR1812967: