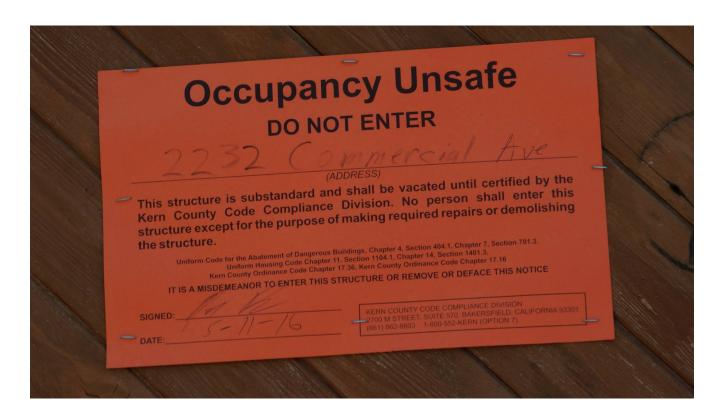

s been injured by a violation of subdivision (a) or (b) may bring an action for three times the amount of actual damages, if any, sustained by the plaintiff, costs of suit, and reasonable attorney's fees."

<sup>6</sup> California Legislative Information, *Aiding and Abetting*: http://leginfo.legislature.ca.gov/faces/codes\_displaySection.xhtml?sectionNum=31&lawCode=PEN

### The building inspector from the Kern County Code Compliance Division trespassed and illegally condemned our property under false pretenses:

After we were released from jail, we returned home, however we did not enter the property for fear we would again be arrested. On the front of our house we saw that the inspector who accompanied the deputies (page 144) had attached the following notice to the front of our house:



**Note:** We were unable to take a photo ourselves due to the fact that Deputy Ruiz and conspirators stole Kevin's smartphone (page 145). Upon request, a friend later emailed this photo to us.

Although the above notice cites sections of the Uniform Code for the Abatement of Dangerous Buildings, the **inspector** who **trespassed** onto our property alongside the **deputies** (pages 143–144) and presumably posted this notice violated section **201.3 Right of Entry:** "When... the building official or the building official's authorized representative has reasonable cause to believe that there exists in a building or upon a premises a condition which is contrary to or in violation of this code which makes the building or premises unsafe, dangerous or hazardous, the building official may en