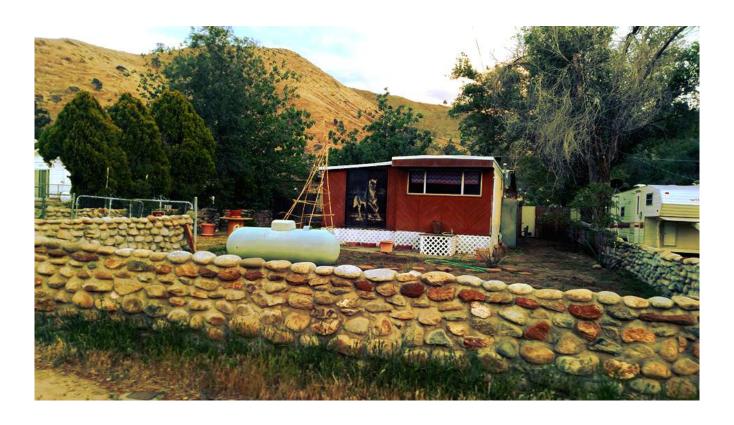

At approximately 2:00 p.m. five Kern County Sheriff's Deputies and an inspector from Kern County Code Compliance Division violated 14 PEN § 602(k) (trespassing) via opening our front gate and walking past the NO TRESPASSING sign (shown in below photo) onto Kevin's property. There was a loud knock at the door, accompanied by Deputy Ruiz's voice. He called several times, "Alexander!"

**Above:** Our NO TRESPASSING sign is on the front gate. This photo was taken on 5–24–2016 after we were arrested and removed from the property. Installing the NO TRESPASSING sign is one of the first activities we did after moving onto the property.